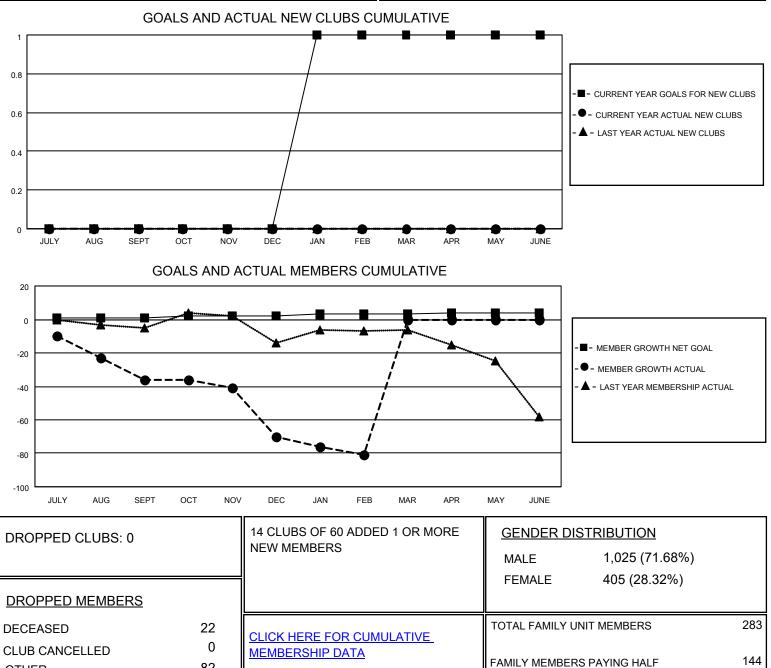

## LOCATION INDIANA

District 25 F

Results as of: 2/28/2021

| Clubs                 |               |           |               | Members               |                        |                         |                                                    |
|-----------------------|---------------|-----------|---------------|-----------------------|------------------------|-------------------------|----------------------------------------------------|
| RESULTS FOR 2020-2021 |               |           |               | RESULTS FOR 2020-2021 |                        |                         |                                                    |
| QUARTER               | NEW CLUB GOAL | NEW CLUBS | DROPPED CLUBS | QUARTER               | BER GROWTH NET<br>GOAL | MEMBER GROWTH<br>ACTUAL | DROPPED<br>MEMBERS ACTUAL<br>(including transfers) |
| JULY/AUG/SEPT         | 0             | 0         | 0             | JULY/AUG/SEPT         | 1                      | 11                      | 44                                                 |
| OCT/NOV/DEC           | 0             | 0         | 0             | OCT/NOV/DEC           | 1                      | 13                      | 47                                                 |
| JAN/FEB/MAR           | 1             | 0         | 0             | JAN/FEB/MAR           | 1                      | 3                       | 13                                                 |
| APR/MAY/JUNE          | 0             | 0         | 0             | APR/MAY/JUNE          | 1                      | 0                       | 0                                                  |